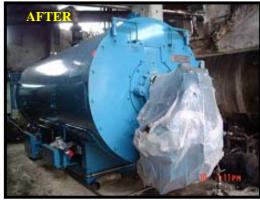

The old boiler and the new boiler recommended as a CP option at Cortas are illustrated below: