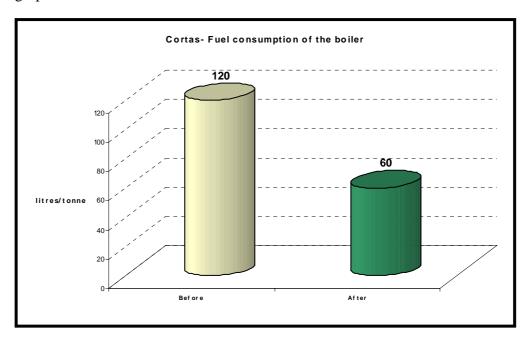

## SAVINGS ACHIEVED AT CORTAS

The application of these measures <u>saved \$67,000</u> at an <u>investment of \$102,000</u>. An example on the savings in the fuel consumption of the boiler is illustrated in the graph below.